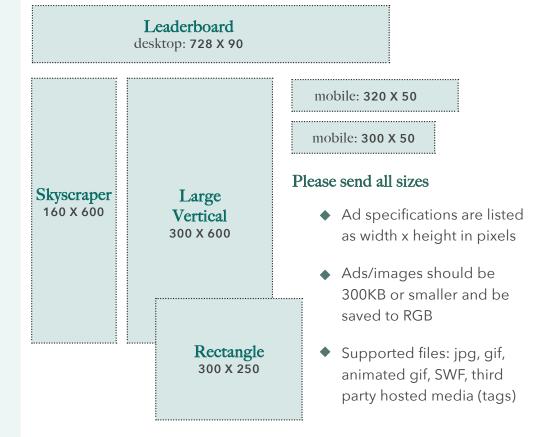

## Ad sizes for Relocation Guide Sites

Please submit materials through the **Client Portal** 

*or* directly to your **Account Executive**.

For material submission & other client services visit: webmediagroup/clientportal