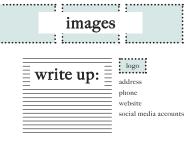

## **Directory Featured Listing**

| write up: | <pre>company description (250 - 300 words) + address &amp; phone number + website + social media accounts + contact business email</pre> |
|-----------|------------------------------------------------------------------------------------------------------------------------------------------|
| logo:     | please keep logo size under 100kb                                                                                                        |
| images:   | 3 or 6 images (minimum 3)<br>(1000 wide x 750high pixels min) - 4:3 ratio<br>+ images must be horizontal/landscape)                      |

+ no text or logos on images

WEBMEDIAGROUP.COM